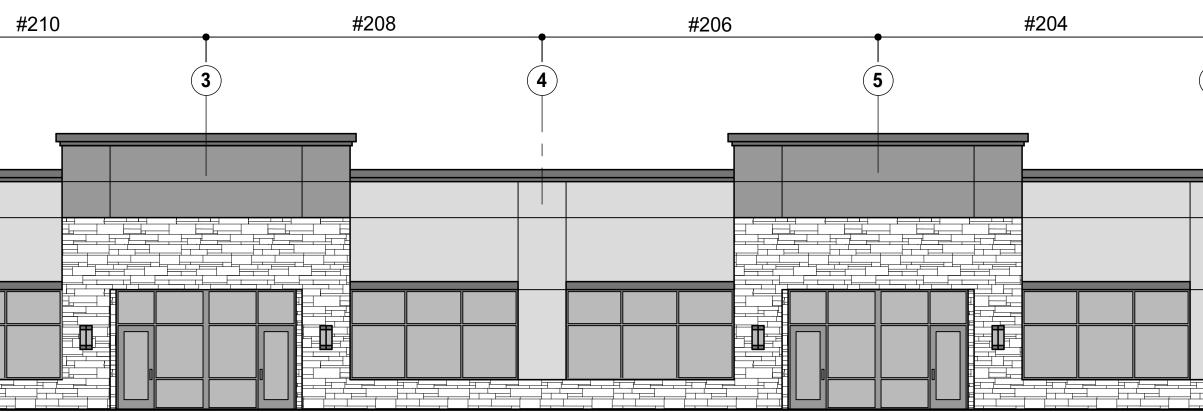

|   | #214 | #2 | 212 |   |  |
|---|------|----|-----|---|--|
|   |      |    |     | 2 |  |
| ſ |      |    |     | 1 |  |
|   |      |    |     |   |  |
|   |      |    |     |   |  |
|   |      |    |     |   |  |
|   |      |    |     |   |  |
|   |      |    |     |   |  |



|  | <br>#214 |  |  |
|--|----------|--|--|
|  |          |  |  |
|  |          |  |  |

|       | —           |         |        |
|-------|-------------|---------|--------|
| North | Elevation - | Leasing | Plan A |

Scale: 1/8" = 1'-0"

0 8' 16'





| East / Rear Elevation - Le | easing Pl | an A   |  |
|----------------------------|-----------|--------|--|
| Scale: 1/8" = 1'-0"        |           | <br>ک' |  |

| •    | #200 | 7 |
|------|------|---|
|      | A    |   |
| <br> |      |   |
|      |      |   |
|      |      |   |
|      |      |   |
|      |      |   |
|      |      |   |
|      |      |   |

## South Elevation - Leasing Plan A

0 8' l6'

| • | #202 | • | #200 |   |
|---|------|---|------|---|
| 6 |      | 7 | )    |   |
|   | ]    |   |      |   |
|   |      |   |      |   |
|   |      |   |      | _ |
|   |      |   |      |   |

| Project