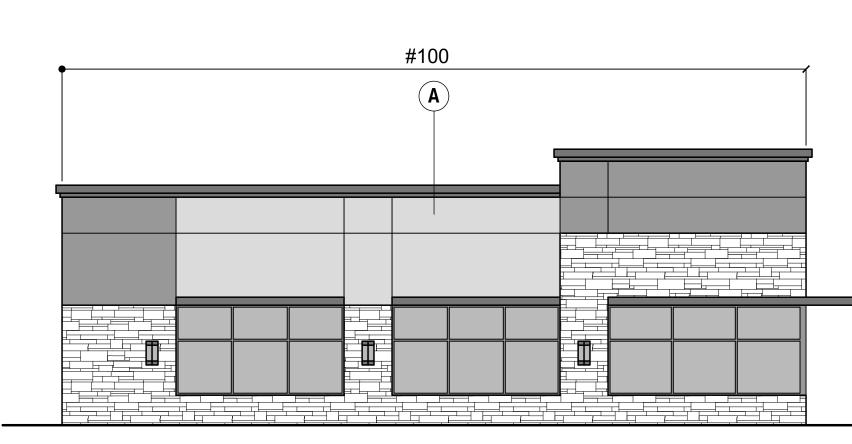

Scale: 1/8" = 1'-0"

0 8' 16'

| East / Rear Elevation - Le | easing Pl | an A   |  |
|----------------------------|-----------|--------|--|
| Scale: 1/8" = 1'-0"        |           | <br>ک' |  |

| •    | #200 | 7 |
|------|------|---|
|      | A    |   |
| <br> |      |   |
|      |      |   |
|      |      |   |
|      |      |   |
|      |      |   |
|      |      |   |
|      |      |   |