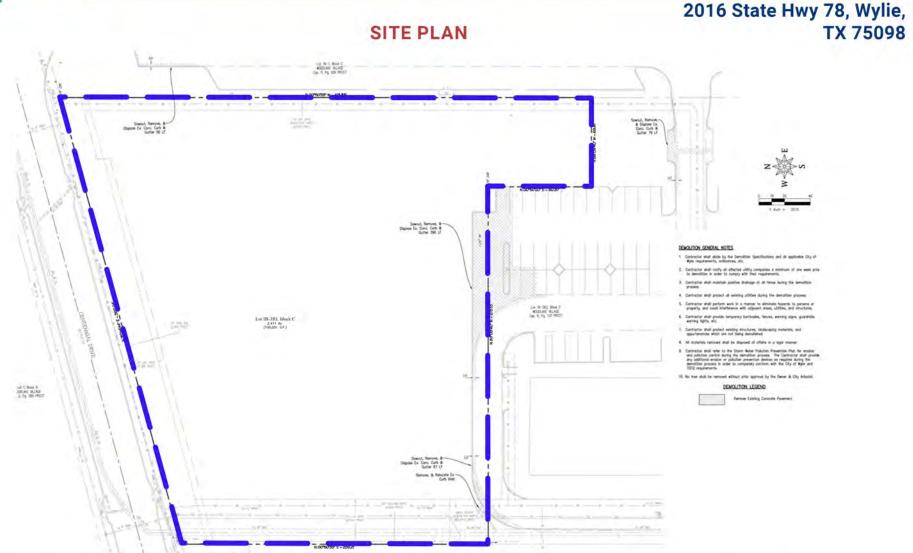

## WOODLAKE VILLAGE FRONT LAND FOR SALE WITH COMMERCIAL APPROVALS

☑ MP@SankalpRealty.US
 ✤ (972) 897-2002

8195 Custer Rd, Suite #200A, Frisco, TX 75035

ion contained herein was obtained from sources believed reliable; however, Sankalp Realty makes no guarantees, warranties or representations as to the completeness or accuracy thereof. The presentation of this property is submitted subject to errors, omissions, change of price