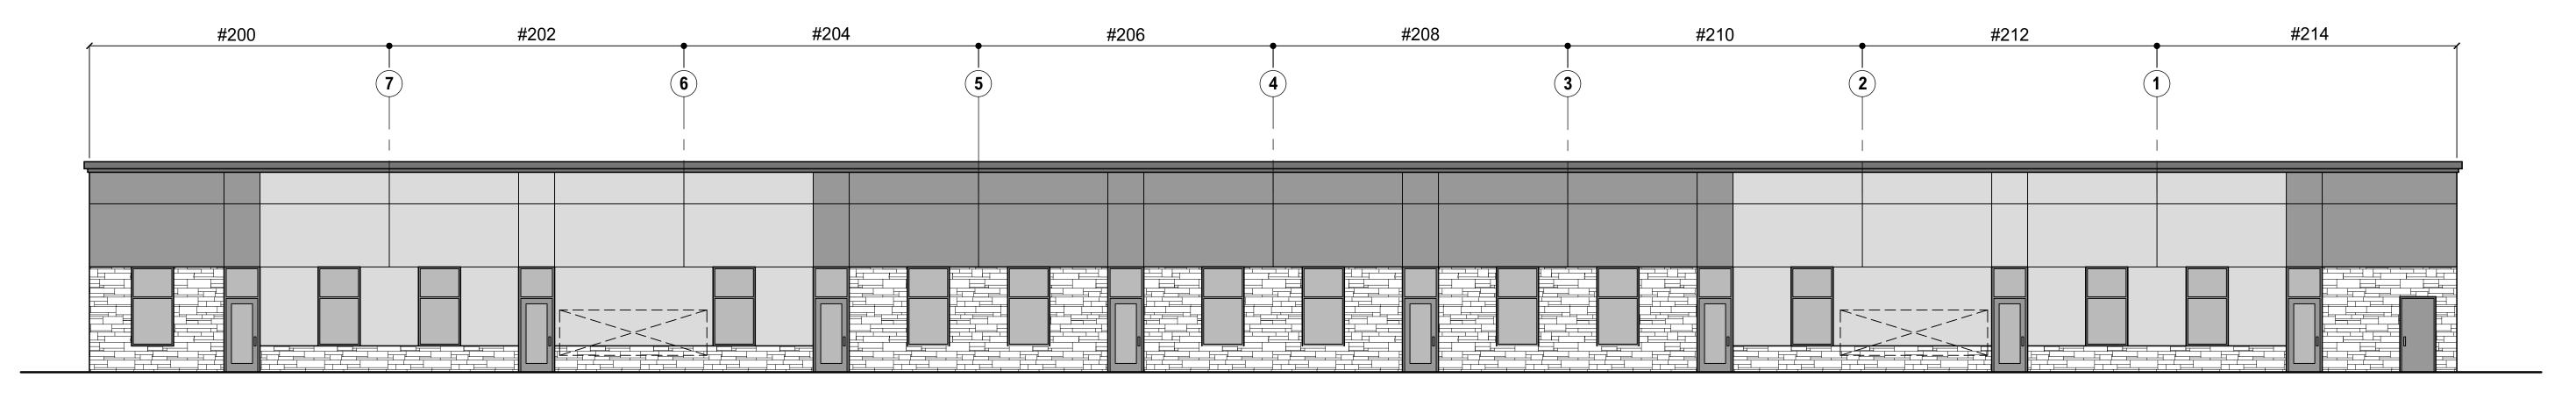

## South Elevation - Leasing Plan A

0 8' l6'

| • | #202 | • | #200 |   |
|---|------|---|------|---|
| 6 |      | 7 | )    |   |
|   | ]    |   |      |   |
|   |      |   |      |   |
|   |      |   |      | _ |
|   |      |   |      |   |