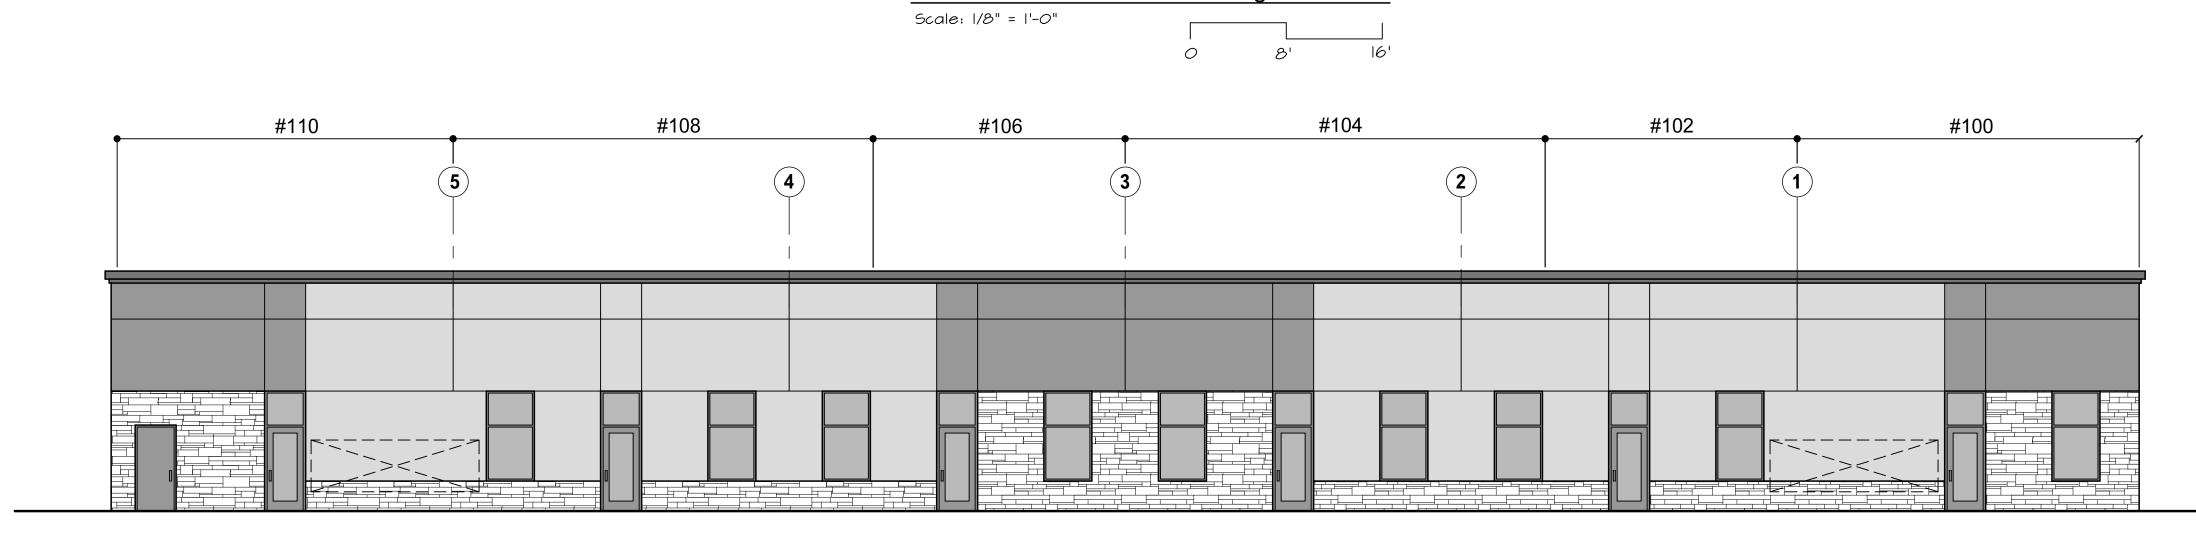

Scale: 1/8" = 1'-0"

0 8' 16'

| East / Rear Elevation - Le | easing Pl | an A   |  |
|----------------------------|-----------|--------|--|
| Scale: 1/8" = 1'-0"        |           | <br>ک' |  |

| •    | #200 | 7 |
|------|------|---|
|      | A    |   |
| <br> |      |   |
|      |      |   |
|      |      |   |
|      |      |   |
|      |      |   |
|      |      |   |
|      |      |   |